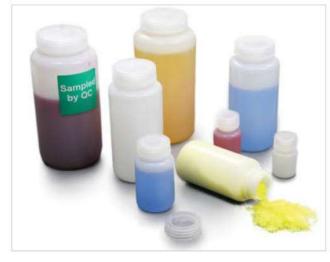

## **Wide Mouth Containers**

- Popular container for storing and transporting samples
- Suitable for use with powders and liquids
- HDPE Body with PP Lid
- · Wide mouth design
- Translucent
- · Made from food grade and FDA compliant material
- Certified BSE/TSE free
- Watertight

| Part No.   | Nominal<br>Volume | Diameter | Quantity<br>Per box |
|------------|-------------------|----------|---------------------|
| 8126H-30   | 30ml              | 37mm     | 12                  |
| 8126H-60   | 60ml              | 39mm     | 12                  |
| 8126H-125  | 125ml             | 51mm     | 12                  |
| 8126H-250  | 250ml             | 62mm     | 12                  |
| 8126H-500  | 500ml             | 73mm     | 12                  |
| 8126H-1000 | 1000ml            | 92mm     | 6                   |
| 8126H-2000 | 2000ml            | 120mm    | 6                   |