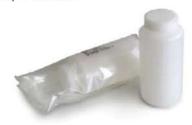

## Sterile Liquid & Powder Bottle Individually Bagged Bottles - 1 Litre

The perfect bottle for use in laboratory and production. Its wide mouth means it is easy to handle both powders and liquids.

It comes supplied in a robust laminate bag. After packing it is sterilised using gamma irradiation. Simply unwrap and use.

- · Powder and water tight
- Packed in a Cleanroom
- Individually Bagged
- Made from FDA, EC 1935/2004 & EU 10/2011 conforming HDPE/PP
- BSE/TSE Free
- · Handy 1 litre size

| Part No.    | Nominal<br>Volume | Sterile | Overall Height | Outer Diameter | Material           | Quantity per<br>Box |
|-------------|-------------------|---------|----------------|----------------|--------------------|---------------------|
| 8404H-1000S | 1000ml            | Yes     | 88mm           | 76mm           | HDPE Body & PP lid | 30                  |