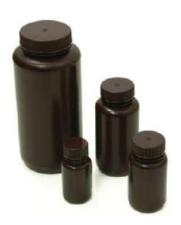

## **Wide Mouth Amber Bottles**

- Amber Colour
- Suitable for use with powders and liquids
- · HDPE Body with PP Lid
- Wide mouth design
- Watertight

|             |                   | Huma     |                     |  |
|-------------|-------------------|----------|---------------------|--|
| Part No.    | Nominal<br>Volume | Diameter | Quantity<br>Per box |  |
| 8126H-30A   | 30ml              | 37mm     | 72                  |  |
| 8126H-60A   | 60ml              | 39mm     | 72                  |  |
| 8126H-125A  | 125ml             | 51mm     | 72                  |  |
| 8126H-250A  | 250ml             | 62mm     | 72                  |  |
| 8126H-500A  | 500ml             | 73mm     | 48                  |  |
| 8126H-1000A | 1000ml            | 92mm     | 24                  |  |