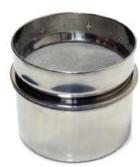

## Sieve Receiver 316L

Sieve Receivers collect the product that passes through the sieve stack. They are suitable for use with 200mm diameter sieves.

20 microns

- · Made from 316L stainless steel
- Crevice free interior