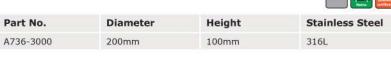

## Sieve Receiver 316L

Sieve Receivers collect the product that passes through the sieve stack. They are suitable for use with 200mm diameter sieves.

20 microns

- · Made from 316L stainless steel
- Crevice free interior