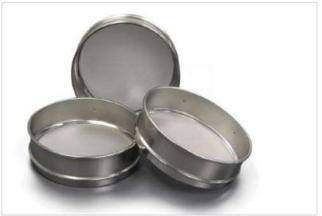

## Robust Sieves for particle size analysis

High Quality test sieves for accurate and efficient particle size analysis.

- Woven wire mesh sieves
- Construction: All stainless steel or brass frame and stainless steel mesh
- · Range of aperture sizes available (20 microns to 4mm)
- · Certificate of Conformity supplied with each sieve
- Other styles of sieve available on request (Perforated Plate Sieves, Microplate Sieves, Grain sieves etc.)
- · Test sieves manufactured to every major International standard (inc. ISO, BSI, & ASTM)

| All Stainless Steel |             | Brass Frame & Stainless Mesh |             |
|---------------------|-------------|------------------------------|-------------|
| Part No.            | Aperture    | Part No.                     | Aperture    |
| 8700S-01            | 4mm         | 8700B-01                     | 4mm         |
| 8700S-02            | 2mm         | 8700B-02                     | 2mm         |
| 8700S-03            | 1mm         | 8700B-03                     | 1mm         |
| 8700S-04            | 850 microns | 8700B-04                     | 850 microns |
| 8700S-05            | 710 microns | 8700B-05                     | 710 microns |
| 8700S-06            | 600 microns | 8700B-06                     | 600 microns |
| 8700S-07            | 500 microns | 8700B-07                     | 500 microns |
| 8700S-08            | 425 microns | 8700B-08                     | 425 microns |
| 8700S-09            | 300 microns | 8700B-09                     | 300 microns |
| 8700S-10            | 250 microns | 8700B-10                     | 250 microns |
| 8700S-11            | 180 microns | 8700B-11                     | 180 microns |
| 8700S-12            | 150 microns | 8700B-12                     | 150 microns |
| 8700S-13            | 125 microns | 8700B-13                     | 125 microns |
| 8700S-14            | 106 microns | 8700B-14                     | 106 microns |
| 8700S-15            | 90 microns  | 8700B-15                     | 90 microns  |
| 8700S-16            | 75 microns  | 8700B-16                     | 75 microns  |
| 8700S-17            | 53 microns  | 8700B-17                     | 53 microns  |
| 8700S-18            | 32 microns  | 8700B-18                     | 32 microns  |
| 8700S-19            | 25 microns  | 8700B-19                     | 25 microns  |