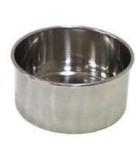

## Sieve Receiver 316L

Sieve Receivers collect the product that passes through the sieve stack. They are suitable for use with 200mm diameter sieves.

20 microns

- · Made from 316L stainless steel
- Crevice free interior