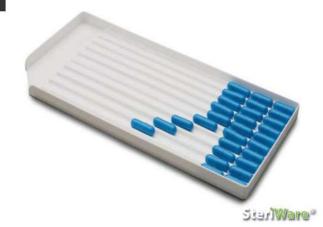

## SteriWare Capsule Counting Trays Use straight from the bag

The disposable counting trays are made from robust, shatterproof PS. They are suitable for use with all capsules from Size 2 to Size 00.

- Individually bagged
- FDA and EU 10/2011 conforming material
- Cleanroom manufacture and packing (ensures cleanliness)
- Available from stock for fast delivery worldwide
- Available sterile (SAL 10<sup>-6</sup>) and non-sterile

| Part No. | Length | Width | Sterile | Material | Quantity per Box |
|----------|--------|-------|---------|----------|------------------|
| 8444A-1  | 260mm  | 130mm | No      | PS       | 20               |
| 8444A-1S | 260mm  | 130mm | Yes     | PS       | 20               |