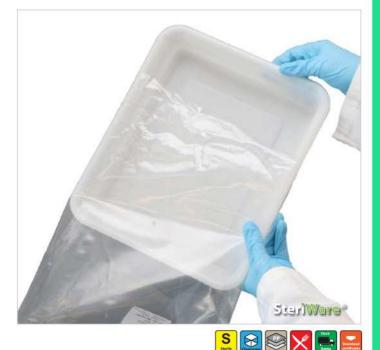

## **Disposable Tray**

## High quality tray made in a Cleanroom

The disposable Tray is ideal for hygienic applications within hospitals and pharmaceutical factories.

- Moulded & Packed in a Cleanroom Individually Bagged •
- .
- Made from FDA, EC 1935/2004 & EU 10/2011 . conforming PP
- **BSE/TSE** Free
- .
- Full Batch Traceability Available sterile (SAL 10<sup>-6</sup>) and non-sterile

| Part No.    |                           | Nominal Volume |         | Stelle Carrier (Carrier (Carri |                  |  |
|-------------|---------------------------|----------------|---------|--------------------------------------------------------------------------------------------------------------------------------------------------------------------------------------------------------------------------------------------------------------------------------------------------------------------------------------------------------------------------------------------------------------------------------------------------------------------------------------------------------------------------------------------------------------------------------------------------------------------------------------------------------------------------------------------------------------------------------------------------------------------------------------------------------------------------------------------------------------------------------------------------------------------------------------------------------------------------------------------------------------------------------------------------------------------------------------------------------------------------------------------------------------------------------------------------------------------------------------------------------------------------------------------------------------------------------------------------------------------------------------------------------------------------------------------------------------------------------------------------------------------------------------------------------------------------------------------------------------------------------------------------------------------------------------------------------------------------------------------------------------------------------------------------------------------------------------------------------------------------------------------------------------------------------------------------------------------------------------------------------------------------------------------------------------------------------------------------------------------------------|------------------|--|
|             | Dimensions<br>(L x W x H) |                | Sterile | Material                                                                                                                                                                                                                                                                                                                                                                                                                                                                                                                                                                                                                                                                                                                                                                                                                                                                                                                                                                                                                                                                                                                                                                                                                                                                                                                                                                                                                                                                                                                                                                                                                                                                                                                                                                                                                                                                                                                                                                                                                                                                                                                       | Quantity per Box |  |
| 8081P-3000  | 310 x 265 x 55mm          | 3000ml         | No      | PP                                                                                                                                                                                                                                                                                                                                                                                                                                                                                                                                                                                                                                                                                                                                                                                                                                                                                                                                                                                                                                                                                                                                                                                                                                                                                                                                                                                                                                                                                                                                                                                                                                                                                                                                                                                                                                                                                                                                                                                                                                                                                                                             | 40               |  |
| 8081P-3000S | 310 x 265 x 55mm          | 3000ml         | Yes     | PP                                                                                                                                                                                                                                                                                                                                                                                                                                                                                                                                                                                                                                                                                                                                                                                                                                                                                                                                                                                                                                                                                                                                                                                                                                                                                                                                                                                                                                                                                                                                                                                                                                                                                                                                                                                                                                                                                                                                                                                                                                                                                                                             | 40               |  |