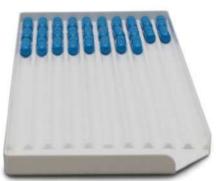

## SteriWare Capsule Counting Trays Use straight from the bag

The disposable counting trays are made from robust, shatterproof PS. They are suitable for use with all capsules from Size 2 to Size 00.

- Individually bagged
- FDA and EU 10/2011 conforming material
- Cleanroom manufacture and packing (ensures cleanliness)
- Available from stock for fast delivery worldwide
- Available sterile (SAL 10<sup>-6</sup>) and non-sterile

| Part No. | Length | Width | Sterile | Material | Quantity per Box |
|----------|--------|-------|---------|----------|------------------|
| 8444A-1  | 260mm  | 130mm | No      | PS       | 20               |
| 8444A-1S | 260mm  | 130mm | Yes     | PS       | 20               |