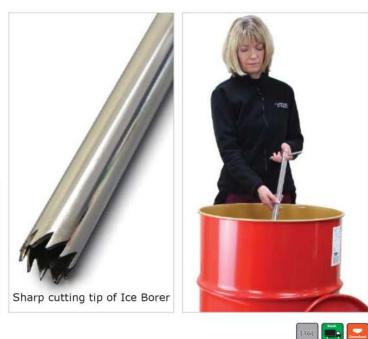

#### Ice Borer Robust, efficient Ice Sampler

- Suitable for ice, wax and other similar materials
- Made from 316L stainless steel

#### Operation:

8570A-700

- Rotate the handle as the sampler is pushed into the product. The sharp edge will cut into the product and the sample core will be deposited in the tube.
  Push the Discharge Rod down the Ice Borer to
- remove the sample.

|                  |                      |        |                | antification |
|------------------|----------------------|--------|----------------|--------------|
| Part No.         | Description          | Length | Outer Diameter | Material     |
| 6005A-500        | Ice Borer            | 500mm  | 25mm           | 316L ss      |
| 6005A-1000       | Ice Borer            | 1000mm | 25mm           | 316L ss      |
| 8570A-700        | Sample Discharge Rod | 700mm  | 18mm           | 316L ss      |
| 8570A-1100       | Sample Discharge Rod | 1100mm | 18mm           | 316L ss      |
| Cleaning Brushes | See page 184         |        |                |              |
| Storage Case     | See page 186         |        |                |              |