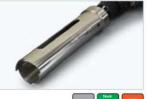

#### Ice Borer Robust, efficient Ice Sampler

- Suitable for ice, wax and other similar materials
- Made from 316L stainless steel

#### Operation:

8570A-700

- Rotate the handle as the sampler is pushed into the product. The sharp edge will cut into the product and the sample core will be deposited in the tube.
  Push the Discharge Rod down the Ice Borer to
- remove the sample.

|                  |                      |        |                | antification |
|------------------|----------------------|--------|----------------|--------------|
| Part No.         | Description          | Length | Outer Diameter | Material     |
| 6005A-500        | Ice Borer            | 500mm  | 25mm           | 316L ss      |
| 6005A-1000       | Ice Borer            | 1000mm | 25mm           | 316L ss      |
| 8570A-700        | Sample Discharge Rod | 700mm  | 18mm           | 316L ss      |
| 8570A-1100       | Sample Discharge Rod | 1100mm | 18mm           | 316L ss      |
| Cleaning Brushes | See page 184         |        |                |              |
| Storage Case     | See page 186         |        |                |              |