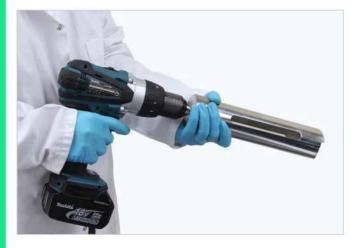

#### **Powered Ice Sampler** Efficient Large Volume Sampler

The Powered Ice Sampler is designed to be used with virtually any electric drill.

Manufactured from chemically resistant 316L stainless steel.

- Fits all standard electric drills (Note: drill not supplied)
- Takes samples in seconds
- Wide diameter for large cross sectional sample
- Available from stock
- Supplied with ejection rod

| Part No.  | Description                            | Max. Sample<br>Volume | Length | Diameter | Material |
|-----------|----------------------------------------|-----------------------|--------|----------|----------|
| 6010A-240 | Powered Ice sampler with discharge rod | 400ml                 | 240mm  | 50mm     | 316L ss  |