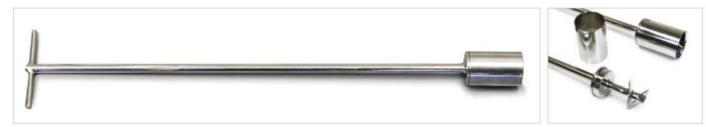

### Ice Sampler Best Selling Ice Sampler

The ice sampler was specially designed for sampling icy and waxy materials. The sample cover can be easily removed to give access to the sample.

- Suitable for sampling ice, wax and other similar materials
- Single point sampler
- Made from 316L stainless steel
- The sample cover can be quickly removed to allow quick emptying

#### Operation:

- 1. Rotate the handle as the sampler is pushed into the product. The scroll will cut into the product and the sample will be deposited in the sample collecting chamber.
- 2. Removing the cylinder allows the sample to be accessed.

|                   |                  |               |                              | inensi inensi   |  |
|-------------------|------------------|---------------|------------------------------|-----------------|--|
| Part No.          | Length           | Sample Volume | Diameter of Sampling<br>head | Stainless Steel |  |
| 6000A-300         | 300mm            | 50ml          | 40mm                         | 316L            |  |
| 6000A-550         | 550mm            | 50ml          | 40mm                         | 316L            |  |
| 6000A-1050        | 1050mm           | 50ml          | 40mm                         | 316L            |  |
| Storage Cases     | See pages 186-18 | 7             |                              |                 |  |
| XRF Certification | See page 196     |               |                              |                 |  |