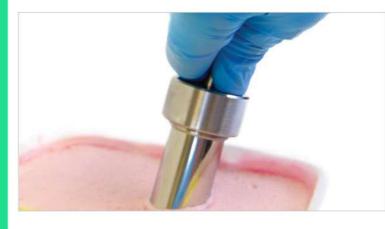

### Ice Sampler Best Selling Ice Sampler

The ice sampler was specially designed for sampling icy and waxy materials. The sample cover can be easily removed to give access to the sample.

- Suitable for sampling ice, wax and other similar materials
- Single point sampler
- Made from 316L stainless steel
- The sample cover can be quickly removed to allow quick emptying

#### Operation:

- 1. Rotate the handle as the sampler is pushed into the product. The scroll will cut into the product and the sample will be deposited in the sample collecting chamber.
- 2. Removing the cylinder allows the sample to be accessed.