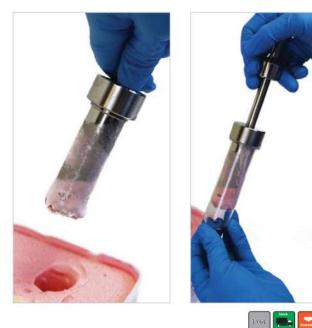

## **Ice Cream Sampler**

The Ice Cream Sampler is ideal for sampling products like ice cream and soft waxes.

The Ice Cream Sampler has an all stainless steel construction and is designed to be easily dismantled for cleaning. The sampler comes complete with a plastic test tube.

| Part No.  | Diameter           | Max. Sample Volume        | Material of Construction                              |
|-----------|--------------------|---------------------------|-------------------------------------------------------|
| 6006A-100 | 25mm               | 30ml                      | 316L stainless steel with clear polystyrene test tube |
| 6006A-101 | Test Tube made fro | om clear polystyrene (PS) |                                                       |
|           |                    |                           |                                                       |