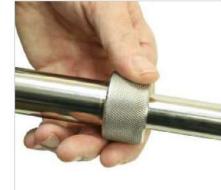

## Operation

- 1. Insert sampler into the product.
- This action forces the sleeve upwards covering the sample hole and stopping powder from entering.
- On pulling the sampler upwards, the sleeve moves down and the product can now enter the sampler.
- Withdraw the sampler