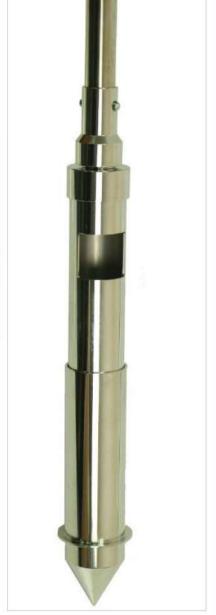

## Take Powder Samples up to 6m Deep

The Telescopic Powder Sampler is designed for use with free flowing powders, granules and grains. The handle can be quickly and easily extended to the desired length. The Telescopic Powder Sampler enables samples to be quickly and easily taken from depths of up to 6m.

- Telescopic rod extends up to 6m
- · Range of different sized sample collecting Chambers
- 316L stainless steel construction with PTFE clutch

XRF Certification

5. Pull sleeve back to discharge powder

Telescopic sampler ideal for sampling large depths

| • | Downland     |
|---|--------------|
|   | cortificates |
|   |              |

| Part No.   | Length         | Material of Construction    |
|------------|----------------|-----------------------------|
| 5065S-1500 | 800 to 1500mm  | 316L stainless steel & PTFE |
| 5065S-3000 | 1500 to 3000mm | 316L stainless steel & PTFE |
| 5065S-4500 | 1500 to 4500mm | 316L stainless steel & PTFE |
|            |                |                             |
| 5065A-1200 | 600 to 1200mm  | Aluminium & Plastic         |
| 5065A-2500 | 1250 to 2500mm | Aluminium & Plastic         |
| 5065A-2800 | 1020 to 3000mm | Aluminium & Plastic         |
| 5065A-3000 | 1000 to 3000mm | Aluminium & Plastic         |
| 5065A-4500 | 1500 to 4500mm | Aluminium & Plastic         |
| 5065A-6000 | 1500 to 6000mm | Aluminium & Plastic         |