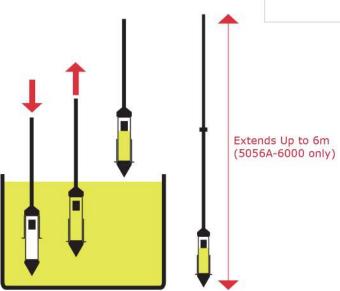

## Take Powder Samples up to 6m Deep

The Telescopic Powder Sampler is designed for use with free flowing powders, granules and grains. The handle can be quickly and easily extended to the desired length. The Telescopic Powder Sampler enables samples to be quickly and easily taken from depths of up to 6m.

## Operation

- 1. Insert sampler into the product.
- This action forces the sleeve upwards covering the sample hole and stopping powder from entering.
- On pulling the sampler upwards, the sleeve moves down and the product can now enter the sampler.
- Withdraw the sampler

XRF Certification

5. Pull sleeve back to discharge powder

Telescopic sampler ideal for sampling large depths

| • | Downland     |
|---|--------------|
|   | cortificates |
|   |              |

| Part No.   | Length         | Material of Construction    |
|------------|----------------|-----------------------------|
| 5065S-1500 | 800 to 1500mm  | 316L stainless steel & PTFE |
| 5065S-3000 | 1500 to 3000mm | 316L stainless steel & PTFE |
| 5065S-4500 | 1500 to 4500mm | 316L stainless steel & PTFE |
|            |                |                             |
| 5065A-1200 | 600 to 1200mm  | Aluminium & Plastic         |
| 5065A-2500 | 1250 to 2500mm | Aluminium & Plastic         |
| 5065A-2800 | 1020 to 3000mm | Aluminium & Plastic         |
| 5065A-3000 | 1000 to 3000mm | Aluminium & Plastic         |
| 5065A-4500 | 1500 to 4500mm | Aluminium & Plastic         |
| 5065A-6000 | 1500 to 6000mm | Aluminium & Plastic         |